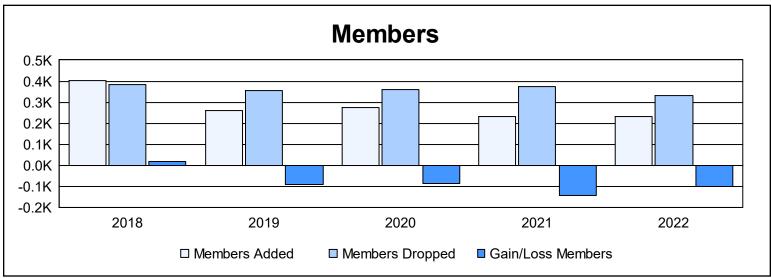

District 335 C As of June 2022 Cumulative

| Year      | New<br>Clubs | Dropped<br>Clubs | Gain/<br>Loss<br>Clubs | New<br>Members | Charter<br>Members | Reinstate<br>Members | Transfer<br>Members | Total<br>Member<br>Added | Total<br>Members<br>Dropped | Gain/<br>Loss<br>Members |
|-----------|--------------|------------------|------------------------|----------------|--------------------|----------------------|---------------------|--------------------------|-----------------------------|--------------------------|
| 2017-2018 | 0            | 3                | -3                     | 380            | 0                  | 7                    | 14                  | 401                      | 385                         | 16                       |
| 2018-2019 | 0            | 2                | -2                     | 249            | 0                  | 2                    | 11                  | 262                      | 355                         | -93                      |
| 2019-2020 | 0            | 2                | -2                     | 259            | 0                  | 2                    | 13                  | 274                      | 361                         | -87                      |
| 2020-2021 | 0            | 4                | -4                     | 220            | 0                  | 8                    | 2                   | 230                      | 376                         | -146                     |
| 2021-2022 | 0            | 1                | -1                     | 218            | 5                  | 2                    | 7                   | 232                      | 331                         | -99                      |
| Average   | 0            | 2                | -2                     | 265            | 1                  | 4                    | 9                   | 280                      | 362                         | -82                      |