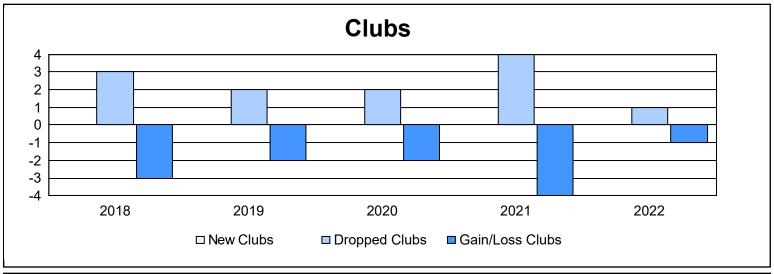

District 335 C As of June 2022 Cumulative

| Year      | New<br>Clubs | Dropped<br>Clubs | Gain/<br>Loss<br>Clubs | New<br>Members | Charter<br>Members | Reinstate<br>Members | Transfer<br>Members | Total<br>Member<br>Added | Total<br>Members<br>Dropped | Gain/<br>Loss<br>Members |
|-----------|--------------|------------------|------------------------|----------------|--------------------|----------------------|---------------------|--------------------------|-----------------------------|--------------------------|
| 2017-2018 | 0            | 3                | -3                     | 380            | 0                  | 7                    | 14                  | 401                      | 385                         | 16                       |
| 2018-2019 | 0            | 2                | -2                     | 249            | 0                  | 2                    | 11                  | 262                      | 355                         | -93                      |
| 2019-2020 | 0            | 2                | -2                     | 259            | 0                  | 2                    | 13                  | 274                      | 361                         | -87                      |
| 2020-2021 | 0            | 4                | -4                     | 220            | 0                  | 8                    | 2                   | 230                      | 376                         | -146                     |
| 2021-2022 | 0            | 1                | -1                     | 218            | 5                  | 2                    | 7                   | 232                      | 331                         | -99                      |
| Average   | 0            | 2                | -2                     | 265            | 1                  | 4                    | 9                   | 280                      | 362                         | -82                      |